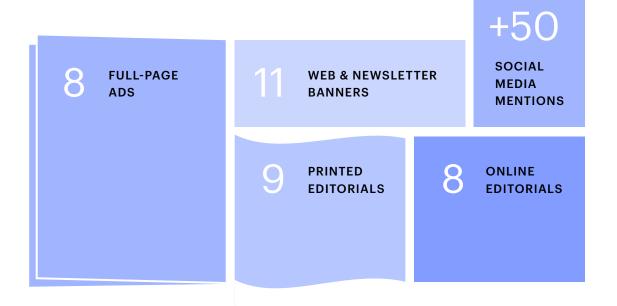

# Personal Structures

**EXHIBITION REPORT 2022** 

# Participants & Artworks

192 PARTICIPANTS

116 ARTISTS
36 SCULPTORS
15 GALLERIES
18 PHOTOGRAPHERS
7 UNIVERSITIES & RESEARCH GROUPS



## **Visitors**

## Venues

578.200

VISITORS AMONG ALL OUR VENUES 3

DIFFERENT VENUES  $+3.000\,\mathrm{m}^2$ 

OF INDOOR SPACES

 $+7.000 \, \text{m}^2$ 

OF OUTDOOR SPACES

7 MONTHS OF EXHIBITION

219

DAYS OPEN TO PUBLIC



- 1) Palazzo Mora
- 2 Palazzo Bembo
- Marinaressa Gardens

# **Events**

# **EVENTS HOSTED** BY ECC ITALY **SCREENINGS ECC EVENTS** PRIVATE **EVENTS** WORKSHOPS CONFERENCES PERFORMANCES & CONCERTS

# **ECC Awards**



# Press Coverage

### Collaborators & Partners

COLLABORATORS & PARTNERS



#### Some of the coverage







# Press Coverage

#### **Media Mentions**

+200 PRESS MENTIONS



Selection of Media



The New York Times

ARTSY

The Washington Post

artnet

news

FAD magazine

## Promotion

130.000

BRANDED VENICE MAPS

15.000

EXHIBITION VENUES MAPS

10.000

BRANDED TOTE BAGS

6.000

CLOSING PROGRAMS

3.000

EXHIBITION POSTCARDS

3.000

OPENING PROGRAMS









15 E POS CAI

15 DAYS
POSTER
CAMPAIGNS

700
TOTAL POSTERS

2

AIRPORT VIDEO CAMPAIGNS

## Website

152.848 WEBSITE VISITS **IN 10 MONTHS** 

56% FROM 42%

FROM

FROM TABLET



# Catalogue

**PRINTED CATALOGUES** 

> +7.000 **CATALOGUES** DISTRIBUTED

> > **PRINTED FORMATS**





## Contents

#### Visuals

OFFICIAL PROMOTIONAL VIDEOS

OFFICIAL PHOTOGRAPHY CAMPAIGNS

+3k
closing
snaps

OPENINGS

EXHIBITION VIE