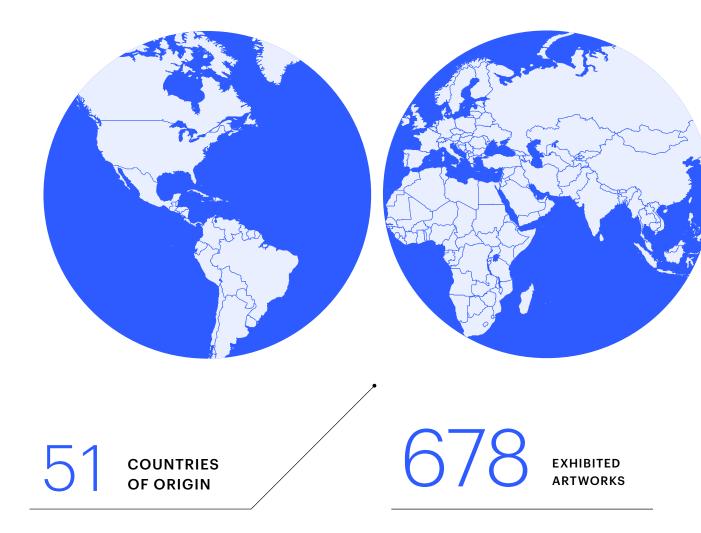

# Participants & Artworks

192 PARTICIPANTS

116 ARTISTS
36 SCULPTORS
15 GALLERIES
18 PHOTOGRAPHERS
7 UNIVERSITIES & RESEARCH GROUPS