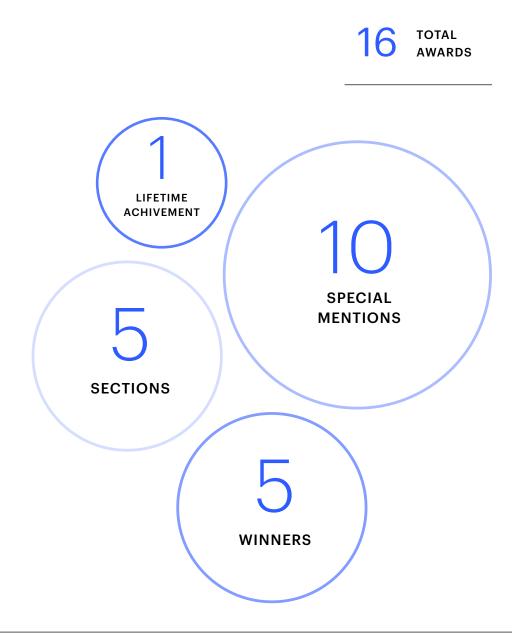

# Personal Structures

**EXHIBITION REPORT 2022** 

# Participants & Artworks

192 PARTICIPANTS

116 ARTISTS
36 SCULPTORS
15 GALLERIES
18 PHOTOGRAPHERS
7 UNIVERSITIES & RESEARCH GROUPS



## **Visitors**

## Venues

578.200

VISITORS AMONG ALL OUR VENUES 3

DIFFERENT VENUES  $+3.000\,\mathrm{m}^2$ 

OF INDOOR SPACES

 $+7.000 \, \text{m}^2$ 

OF OUTDOOR SPACES

7 MONTHS OF EXHIBITION

219

DAYS OPEN TO PUBLIC



- 1) Palazzo Mora
- 2 Palazzo Bembo
- Marinaressa Gardens

# **Events**

# **EVENTS HOSTED** BY ECC ITALY **SCREENINGS ECC EVENTS** PRIVATE **EVENTS** WORKSHOPS CONFERENCES PERFORMANCES & CONCERTS

# **ECC Awards**



# Press Coverage

### Collaborators & Partners

COLLABORATORS & PARTNERS



#### Some of the coverage







# Press Coverage

#### **Media Mentions**

+200 PRESS MENTIONS



Selection of Media



The New York Times

ARTSY

The Washington Post

artnet

news

FAD magazine

## Promotion

130.000

BRANDED VENICE MAPS

15.000

EXHIBITION VENUES MAPS

10.000

BRANDED TOTE BAGS

6.000

CLOSING PROGRAMS

3.000

EXHIBITION POSTCARDS

3.000

OPENING PROGRAMS









15 E POS CAI

15 DAYS
POSTER
CAMPAIGNS

700
TOTAL POSTERS

2

AIRPORT VIDEO CAMPAIGNS

## Website

152.848 WEBSITE VISITS **IN 10 MONTHS** 

56% FROM 42%

FROM

FROM TABLET



# Catalogue

**PRINTED CATALOGUES** 

> +7.000 **CATALOGUES** DISTRIBUTED

> > **PRINTED FORMATS**





## Contents

#### Visuals

OFFICIAL PROMOTIONAL VIDEOS