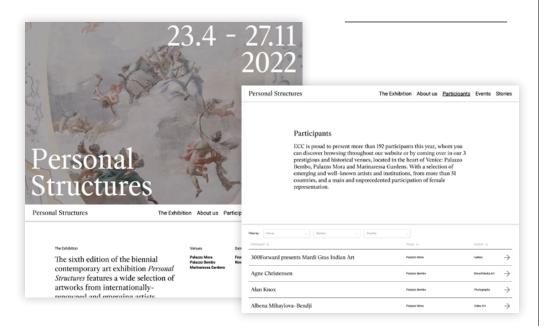

# Participants & Artworks

192 PARTICIPANTS

116 ARTISTS
36 SCULPTORS
15 GALLERIES
18 PHOTOGRAPHERS
7 UNIVERSITIES & RESEARCH GROUPS

## Venues

578.200

VISITORS AMONG ALL OUR VENUES 3

DIFFERENT VENUES  $+3.000\,\mathrm{m}^2$ 

OF INDOOR SPACES

 $+7.000 \, \text{m}^2$ 

OF OUTDOOR SPACES

7 MONTHS OF EXHIBITION

219

DAYS OPEN TO PUBLIC

- 1) Palazzo Mora
- 2 Palazzo Bembo
- Marinaressa Gardens