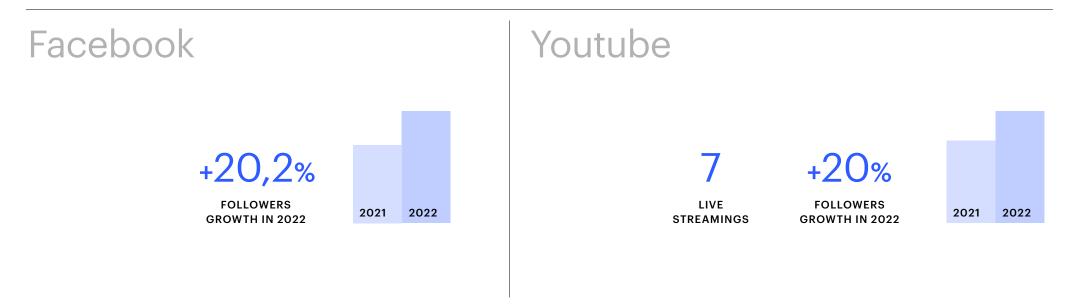

10.000

BRANDED TOTE BAGS

6.000

CLOSING PROGRAMS

3.000

EXHIBITION POSTCARDS

3.000

OPENING PROGRAMS









15 E POS CAI

15 DAYS
POSTER
CAMPAIGNS

700
TOTAL POSTERS

2

AIRPORT VIDEO CAMPAIGNS

## Website

152.848 WEBSITE VISITS **IN 10 MONTHS** 

56% FROM 42%

FROM

FROM TABLET



# Catalogue

**PRINTED CATALOGUES** 

> +7.000 **CATALOGUES** DISTRIBUTED

> > **PRINTED FORMATS**





## Contents

#### Visuals

OFFICIAL PROMOTIONAL VIDEOS

OFFICIAL PHOTOGRAPHY CAMPAIGNS

+3k
closing
snaps

OPENINGS

EXHIBITION VIEWS

Newsletter

SUBSCRIBERS

14 REGULAR NEWSLETTERS

17 EVENT INVITATIONS



#### Web & Socials

BLOG STORIES

15

Q&A WITH ARTISTS

13

VIDEO INTERVIEWS

+200

MEDIA POSTS

+70

FOCUS ON PARTICIPANTS

## Social Media

Instagram





**ACCOUNTS REACHED** 

**MONTHLY** 





# Online Resources

# Google Reviews









TOUCH

**SCREENS**