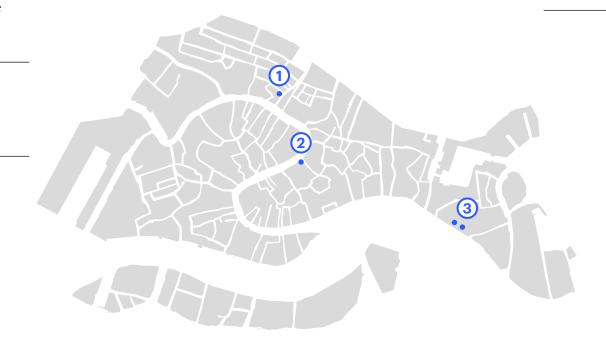

## Venues

578.200

VISITORS AMONG ALL OUR VENUES 3

DIFFERENT VENUES  $+3.000\,\mathrm{m}^2$ 

OF INDOOR SPACES

 $+7.000 \, \text{m}^2$ 

OF OUTDOOR SPACES

7 MONTHS OF EXHIBITION

219

DAYS OPEN TO PUBLIC

- 1) Palazzo Mora
- 2 Palazzo Bembo
- Marinaressa Gardens